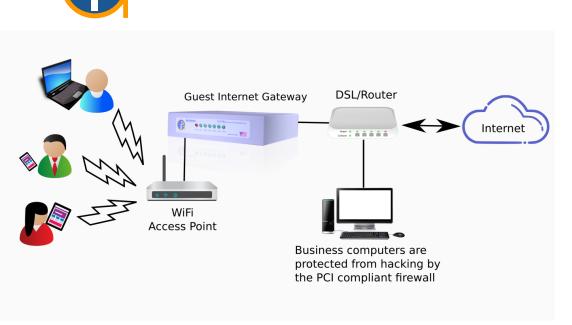

Our products provide a simple yet extremely secure solution for any medical practice that wants to offer Internet for patients. Data theft risks from hackers and illegal file sharers are eliminated. Brand your WiFi Hotspot by creating a custom login page that links to your practice web site and advertises your services.

An Internet hotspot can put your practice at risk. Protect your patents information from hackers and data thieves.

| Security                              |                                                                                 |
|---------------------------------------|---------------------------------------------------------------------------------|
| $\bigcirc$                            | PCI compliant firewall: protects your<br>business computers from data theft     |
|                                       | Virus and Trojan blocking which eliminates network performance problems         |
|                                       | Block illegal P2P downloads to avoid<br>Internet service disconnection lawsuits |
| A A A A A A A A A A A A A A A A A A A | Access control: generate pass codes with many duration and control options      |
| -+×                                   | Track individual network usage and ban / restore abusive users                  |
| ~                                     | Content filter: adult website blocking<br>for a family friendly service         |
| <u>.</u>                              | Speed control: prevent data hogs consuming your bandwidth                       |