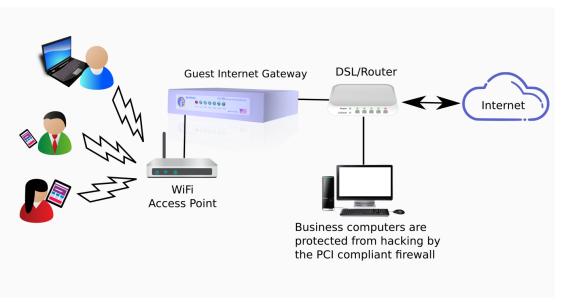

## Internet Hotspot Solutions for Church Bible Study

Wireless Internet access has become very popular with churches as a tool for Bible classes using online resources. Internet WiFi Hotspots in use by churches are a valuable resource for teaching, however they permit users to access any web site on the Internet.

Pastors can use GIS gateway products to restrict Internet access to the Bible study websites that are used for the classes. This is possible because GIS gateway products can be configured as a 'walled garden' limiting Internet access to only those websites that are permitted on the login page. Access to all other websites such as Facebook and Google are blocked.

Save money by using your Internet service efficiently. Determine which Internet sites your parishioners can access and block access to all other Web sites.

Ensuring that users access only the Web site that you want them to will save you money. Spend less on your Internet connection while having it used by more people.